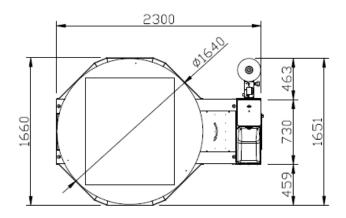

## **Technical Options**

| MAX HEIGHT OF<br>WRAPPING | 2200MM                  |
|---------------------------|-------------------------|
| MAX PALLET SIZE           | 1200MM X 1200MM         |
| TURNTABLE DIAMETER        | 1650MM                  |
| TURNTABLE SPEED           | 5-12RPM                 |
| PROGRAMS                  | 3+1                     |
| LOAD CAPACITY             | 1500KG                  |
| POWER SUPPLY              | 240V SINGLE PHASE POWER |
| WARRANTY                  | 1 YEAR                  |
| MACHINE WEIGHT            | 550 KG                  |