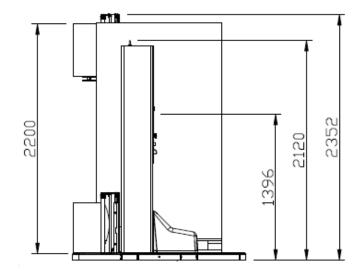

## **Technical Options**

| MAX HEIGHT OF<br>WRAPPING | 2200MM                  |
|---------------------------|-------------------------|
| MAX PALLET SIZE           | 1200MM X 1200MM         |
| TURNTABLE DIAMETER        | 1650MM                  |
| TURNTABLE SPEED           | 5-12RPM                 |
| PROGRAMS                  | 3+1                     |
| LOAD CAPACITY             | 1500KG                  |
| POWER SUPPLY              | 240V SINGLE PHASE POWER |
| WARRANTY                  | 1 YEAR                  |
| MACHINE WEIGHT            | 550 KG                  |