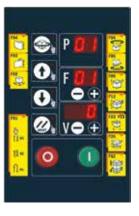

#### **Standard Features**

- Mechanical brake manually adjustable
- Easy reel change
- Forklift relocation slots
- Photocell eye for automatic height detection
- Automatic and Manual wrapping programs
- Soft-start and stop turntable drive
- Heavy-duty industrial chain driven turntable
- Safety crush prevention device fitted to carriage
- 12 month warranty