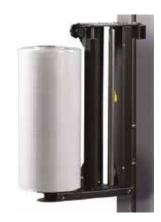

#### **Standard Features**

- Mechanical brake manually adjustable
- Easy reel change
- Forklift relocation slots
- Photocell eye for automatic height detection
- Automatic and Manual wrapping programs
- Soft-start and stop turntable drive
- Heavy-duty industrial chain driven turntable
- Safety crush prevention device fitted to carriage
- 12 month warranty